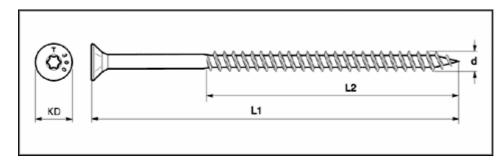

#### Washers:

|  |                  | thread<br>Ø (mm) | d1   | d2 | s   |
|--|------------------|------------------|------|----|-----|
|  | Disc Ø <b>25</b> | 8                | 9,0  | 25 | 4,5 |
|  | Disc Ø 33        | 10               | 10,5 | 33 | 5,2 |
|  | Disc Ø 40        | 12               | 14,0 | 40 | 7,5 |
|  |                  |                  |      |    |     |