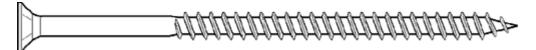

# System WFC

Wood screws with countersunk head profile and inset drive.

#### Material:

Heat treated steel with surface corrosion protection coating

# Application:

Used for fixing timber components, timber materials, and steel parts to timber and plywood substrates.

German approval Z-9.1-435